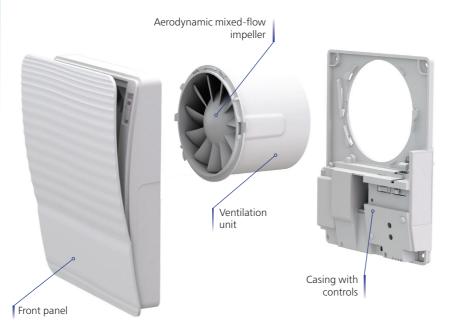

#### Design

- The casing and the impeller are made of high-quality and durable UV-resistant plastic.
- Due to its modern look the fan is compatible with any interior design.
- Specially designed impeller aerodynamic profile provides high air capacity and low noise.
- A shortened spigot for mounting into a ventilation shaft or direct connection to Ø 100 mm air duct.
- The fan exhaust spigot incorporates specially designed air rectifiers to reduce air turbulence, noise level and boost air pressure.
- The removable ventilation unit enables easy maintenance.
- High ingress protection rating makes the fan the ideal bathroom ventilation solution. The electronic components are protected with tight
- The integrated thermal actuator enables smooth opening and closing of the front panel to prevent backdrafting.

## Design features