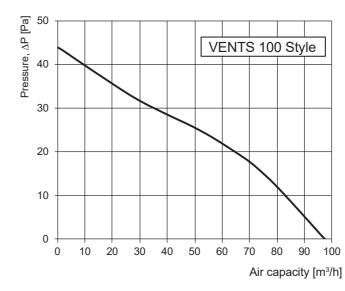

## Aerodynamic characteristics

## Technical data

| Model           | Voltage<br>[V] / 50 Hz | Power<br>consumption<br>[W] | Current<br>[A] | R.p.m | Maximum air<br>capacity [m3/h] | Sound pressure<br>level at 3 m [dB(A)] | Weight<br>[kg] | IP |
|-----------------|------------------------|-----------------------------|----------------|-------|--------------------------------|----------------------------------------|----------------|----|
| VENTS 100 Style | 220-240                | 9                           | 0.059          | 2165  | 97                             | 25                                     | 0.55           | 44 |