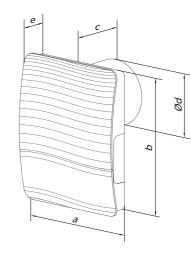

#### Overall dimensions

| Model           | Dimensions [mm] |     |    |    |    |  |  |
|-----------------|-----------------|-----|----|----|----|--|--|
| iviodei         | а               | b   | С  | Ød | е  |  |  |
| VENTS 100 Style | 175             | 221 | 77 | 99 | 39 |  |  |
|                 |                 |     |    |    |    |  |  |